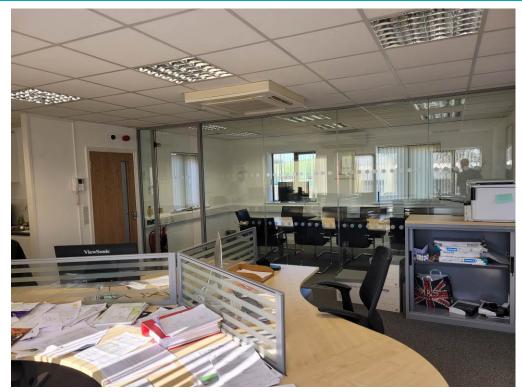

## Merlin House, Charnham Lane, Hungerford, RG17 0EY

A modern well presented office building in Hungerford's Charnham Lane business area.

The unit comprises two floors of offices on the ground and first floor with ladies & gents WCs and is also equipped with a 3-phase electricity supply.

Hungerford is situated within easy reach of Newbury & Marlborough along the A4 & M4 and benefits from a mainline railway connection to London Paddington.

- Total area of 1,375 sq ft: 685 sq ft on the ground floor and 690 sq ft on the first floor.
- Fully air conditioned.
- The building is available on a freehold basis.
- Parking for a total of six cars.
- Services: Mains electricity, water & drainage.
- For sale: £275,000 + VAT.
- Viewing by appointment; contact Andrew Stibbard on 07915 668232.