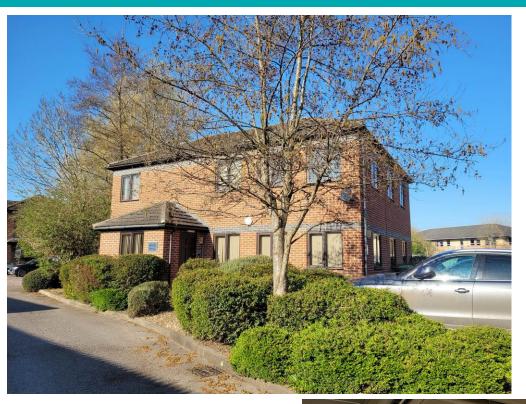

## Merlin House, Charnham Lane, Hungerford, RG17 0EY

A modern well presented office building in Hungerford's Charnham Lane business area.

The unit comprises two floors of offices on the ground and first floor with ladies & gents WCs and is also equipped with a 3-phase electricity supply.

Hungerford is situated within easy reach of Newbury & Marlborough along the A4 & M4 and benefits from a mainline railway connection to London Paddington.

- Total area of 1,375 sq ft: 685 sq ft on the ground floor and 690 sq ft on the first floor.
- Fully air conditioned.
- The building is available on a freehold basis.
- Parking for a total of six cars.
- Services: Mains electricity, water & drainage.
- For sale: £275,000 + VAT.
- Viewing by appointment; contact Andrew Stibbard on 07915 668232.