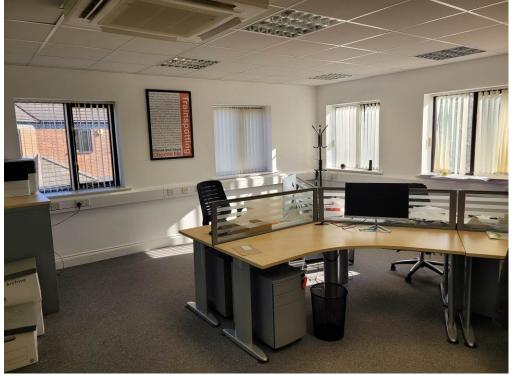

## Merlin House, Charnham Lane, Hungerford, RG17 0EY

A modern well presented office building in Hungerford's Charnham Lane business area.

The unit comprises two floors of offices on the ground and first floor with ladies & gents WCs and is also equipped with a 3-phase electricity supply.

Hungerford is situated within easy reach of Newbury & Marlborough along the A4 & M4 and benefits from a mainline railway connection to London Paddington.

- Total area of 1,375 sq ft: 685 sq ft on the ground floor and 690 sq ft on the first floor.
- Fully air conditioned.
- The building is available on a freehold basis.
- Parking for a total of six cars.
- Services: Mains electricity, water & drainage.
- For sale: £275,000 + VAT.
- Viewing by appointment; contact Andrew Stibbard on 07915 668232.