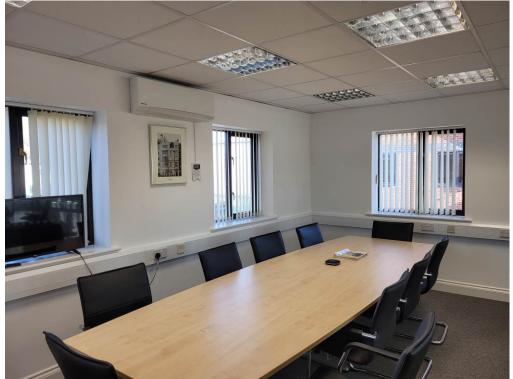

## Merlin House, Charnham Lane, Hungerford, RG17 0EY

A modern well presented office building in Hungerford's Charnham Lane business area.

The unit comprises two floors of offices on the ground and first floor with ladies & gents WCs and is also equipped with a 3-phase electricity supply.

Hungerford is situated within easy reach of Newbury & Marlborough along the A4 & M4 and benefits from a mainline railway connection to London Paddington.

- Total area of 1,375 sq ft: 685 sq ft on the ground floor and 690 sq ft on the first floor.
- Fully air conditioned.
- The building is available on a freehold basis.
- Parking for a total of six cars.
- Services: Mains electricity, water & drainage.
- For sale: £275,000 + VAT.
- Viewing by appointment; contact Andrew Stibbard on 07915 668232.