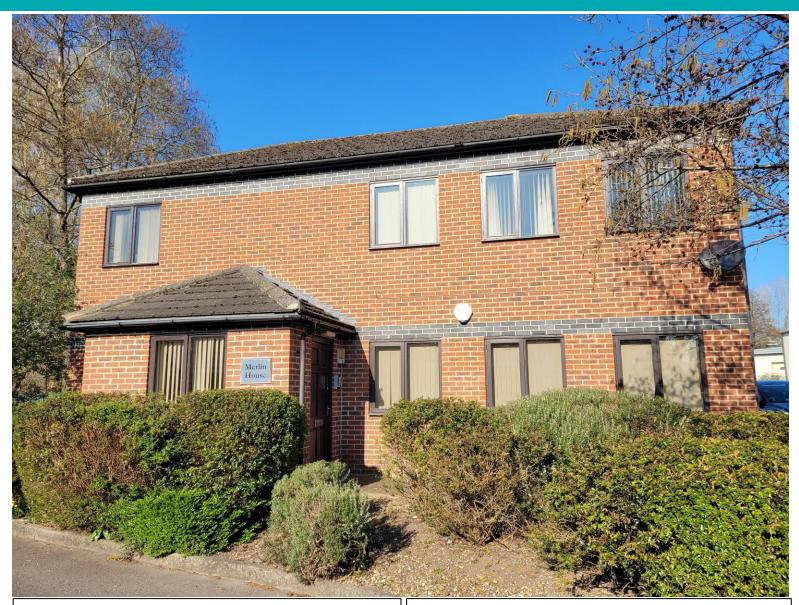

## Merlin House, Charnham Lane, Hungerford, RG17 0EY

A modern well presented office building in Hungerford's Charnham Lane business area.

The unit comprises two floors of offices on the ground and first floor with ladies & gents WCs and is also equipped with a 3-phase electricity supply.

Hungerford is situated within easy reach of Newbury & Marlborough along the A4 & M4 and benefits from a mainline railway connection to London Paddington.

- Total area of 1,375 sq ft: 685 sq ft on the ground floor and 690 sq ft on the first floor.
- Fully air conditioned.
- The building is available on a freehold basis.
- Parking for a total of six cars.
- Services: Mains electricity, water & drainage.
- For sale: £275,000 + VAT.
- Viewing by appointment; contact Andrew Stibbard on 07915 668232.